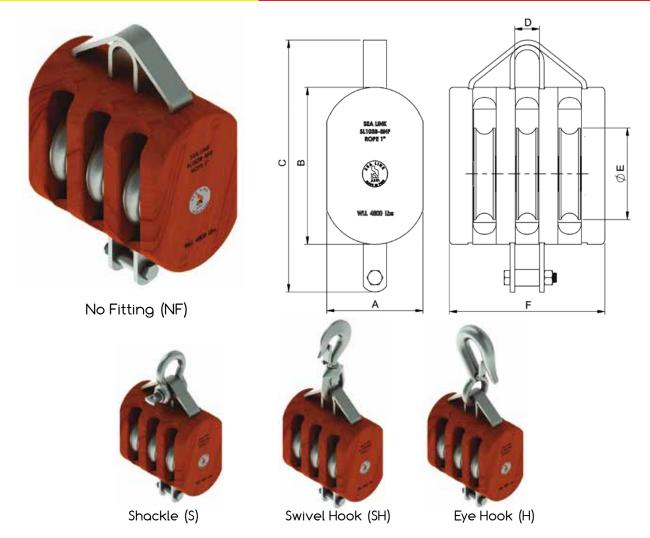

## **Regular Wood Triple Sheave Block**

**Quality Rigging Products** 

| Model Nr. | WLL<br>Lbs | Rope    | Dimensions |      |      |     |      |      | Weight (lbs) |             |          |            |
|-----------|------------|---------|------------|------|------|-----|------|------|--------------|-------------|----------|------------|
|           |            | nope    |            |      |      |     |      |      | S            | SH          | Н        | NF         |
|           |            | ØR      | Α          | В    | С    | D   | ØE   | F    | Shackle      | Swivel Hook | Eye Hook | No Fitting |
| SL103B-3  | 1200       | 3/8     | 2.3        | 3.7  | 6.1  | 0.7 | 1.75 | 4.2  | 2.3          | 2.3         | 2.3      | 2.0        |
| SL103B-4  | 1800       | 1/2     | 2.8        | 4.6  | 7.6  | 8.0 | 2.25 | 5.0  | 4            | 4           | 4        | 3.4        |
| SL103B-5  | 2400       | 5/8     | 3.5        | 5.7  | 9.4  | 1.0 | 3.0  | 6.6  | 8            | 8           | 8        | 6.6        |
| SL103B-6  | 3200       | 3/4     | 4.1        | 6.9  | 11.0 | 1.3 | 3.5  | 7.0  | 10           | 10          | 10       | 9          |
| SL103B-8  | 4800       | 7/8 - 1 | 5.2        | 8.1  | 13.0 | 1.4 | 4.75 | 8.3  | 20           | 20          | 20       | 18         |
| SL103B-10 | 8000       | 1 1/8   | 6.6        | 10.8 | 16.3 | 1.6 | 6.0  | 9.1  | 34           | 34          | 34       | 29         |
| SL103B-12 | 10000      | 1 1/4   | 8.5        | 12.8 | 20.2 | 1.9 | 8.0  | 11.7 | 63           | 63          | 63       | 56         |