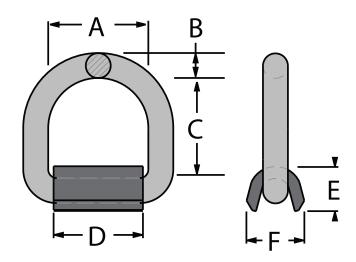

| Stock<br>Code | Breaking<br>Strength<br>Pounds | Working<br>Load Limit<br>Pounds | А    | В    | С    | D    | Е    | F    | Weight<br>Per Piece<br>Pounds |
|---------------|--------------------------------|---------------------------------|------|------|------|------|------|------|-------------------------------|
| 08TOW-DF16    | 12,000                         | 4,000                           | 2.25 | 0.50 | 2.50 | 1.75 | 0.88 | 1.28 | 0.93                          |
| 08TOW-DF20    | 18,000                         | 6,000                           | 3.00 | 0.62 | 3.00 | 2.50 | 1.18 | 1.75 | 2.00                          |
| 08TOW-DF24    | 26,500                         | 8,833                           | 3.00 | 0.75 | 3.00 | 2.52 | 1.34 | 1.85 | 2.60                          |
| 08TOW-DF32    | 47,000                         | 15,866                          | 3.00 | 1.00 | 4.00 | 2.44 | 1.50 | 2.14 | 4.50                          |