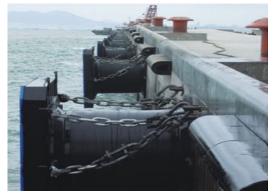

This chain is a versatile long link chain with a very high breaking strength. The chain is commonly used to secure fenders to docks but is popular also in many mooring and marine uses. The large internal dimensions of the links allow for the easy fitting of shackles and end fittings without the need of special end links.