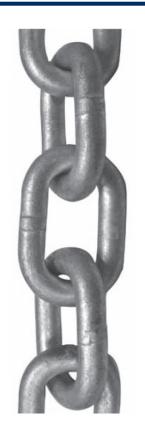

## ProCraft Chains Dock Fender Chain 3/4" Diameter Hot Dipped Galvanized

Minimum Breaking Strength 110,000 Pounds Proof Load Tested to 55,000 Pounds Inisde Dimensions 3.75 (L) x 1.125 (W) ProCraft Part Number 08DF-GV24

This chain is a versatile long link chain with a very high breaking strength. The chain is commonly used to secure fenders to docks but is popular also in many mooring and marine uses. The large internal dimensions of the links allow for the easy fitting of shackles and end fittings without the need of special end links.