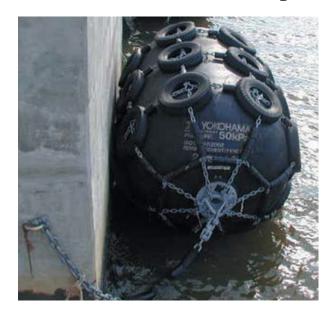

This chain is a versatile long link chain with a very high breaking strength. The chain is commonly used to secure fenders to docks but is popular also in many mooring and marine uses. The large internal dimensions of the links allow for the easy fitting of shackles and end fittings without the need of special end links.