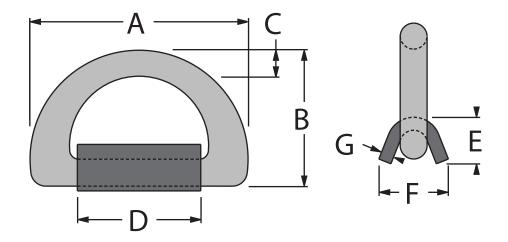

| Stock<br>Code  | Breaking<br>Strength | А      | В      | С      | D      | E      | F      | G      | Weight<br>Per<br>Piece |
|----------------|----------------------|--------|--------|--------|--------|--------|--------|--------|------------------------|
| Dee Ring       |                      |        |        |        |        |        |        |        |                        |
| 08TOW-         | 500kN                | 225mm  | 157mm  | 30mm   | ~      | ~      | ~      | ~      | 0.90kgs                |
| DF50TD         | 50 Ton               | 9.00in | 6.25in | 1.25in | ~      | ~      | ~      | ~      | 2.00lbs                |
| Weldable Strap |                      |        |        |        |        |        |        |        |                        |
| 08TOW-         | 500kN                | ~      | ~      | ~      | 98mm   | 44mm   | 95mm   | 13mm   | 1.81kgs                |
| DF50TC         | 50 Ton               | ~      | ~      | ~      | 4.00in | 1.75in | 3.75in | 0.50in | 4.00lbs                |