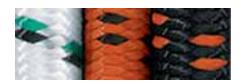

## **TRAPCORD**

**TRAP CORD** is specifically designed for the demands of the lobster and crab fishery. Used for door closures and other components, Novabraid Trap Cord, is available in two cover styles. Our standard Polyester cover is white with black and teal markers. Multifilament polypropylene covers are also available in a variety of bright colors and camo. Stock MFP colors are orange with black markers and black with orange markers. Both cover styles are braided over our premium round white latex core strands yielding 85% to 100% stretch even when subjected to freezing conditions. Novabraid Trap Cord is normally shipped on cardboard reels but is available in custom put ups or cut lengths.