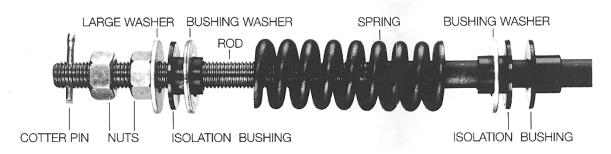

## Spring isolation bushing assemblies provide:

- 1. Equal tension on all wire ropes
- 2. Isolation of all metal parts between sockets, springs and hitch plate for noisless operation. Spring isolation bushings assemblies are provided with springs, bushings and washers specifically sized for the speed and capacity of elevators. There are two basic models; EM901 and EM1001. Others sizes are available including EM400 for larger diameter ropes.

Spring isolation bushing assemblies include;

1 pce Spring

3 pcs Plastic bushings (top hats)

2 pcs Bushing washers

1 pce Rod washer

Burnaby / Vancouver

7832 Enterprise Street Burnaby BC V5A 1V7 Phone: 604-292-1220