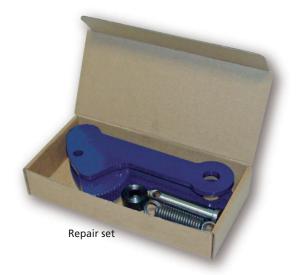

## **SPARE PARTS**

All spare parts are available either separately or as repair sets. Terrier spare parts sets come with a special discount. It is recommended when any parts are damaged to replace them straight away without taking any risk.

Repair / Revision sets are available for all vertical clamps

The *repair sets* contain:

- A: Cam assembly
- C: Lock spring
- D: Cam pin
- E: Pivot set