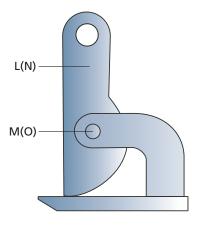

## When ordering spare parts always give: model, lifting capacity, jaw opening, and serial number as well as the needed spare parts.

- A Cam assembly
- B Lock lever assembly
- C Lock spring
- D Cam pin
- E Pivot set
- F Shackle pin
- G Lifting eye for TS, STS model
- H Lifting eye for TSU, TSEU model
- L Cam for FHX model
- M Cam pin for FHX model
- N Cam for FHSX model
- O Cam pin for FHSX model