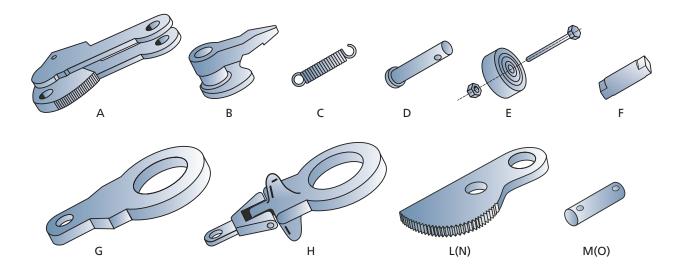

## When ordering spare parts always give: model, lifting capacity, jaw opening, and serial number as well as the needed spare parts.

- A Cam assembly
- B Lock lever assembly
- C Lock spring
- D Cam pin
- E Pivot set
- F Shackle pin
- G Lifting eye for TS, STS model
- H Lifting eye for TSU, TSEU model
- L Cam for FHX model
- M Cam pin for FHX model
- N Cam for FHSX model
- O Cam pin for FHSX model