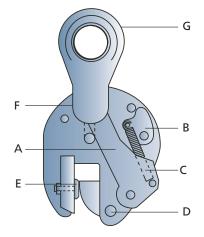

## When ordering spare parts always give: model, lifting capacity, jaw opening, and serial number as well as the needed spare parts.

- A Cam assembly
- B Lock lever assembly
- C Lock spring
- D Cam pin
- E Pivot set
- F Shackle pin
- G Lifting eye for TS, STS model
- H Lifting eye for TSU, TSEU model
- L Cam for FHX model
- M Cam pin for FHX model
- N Cam for FHSX model
- O Cam pin for FHSX model

Repair / Revision sets are available for all vertical clamps

The *repair sets* contain:

- A: Cam assembly
- C: Lock spring
- D: Cam pin
- E: Pivot set

## The *revision sets* contain:

- A: Cam assembly
- B: Lock lever assembly
- C: Lock spring
- D: Cam pin
- E: Pivot set